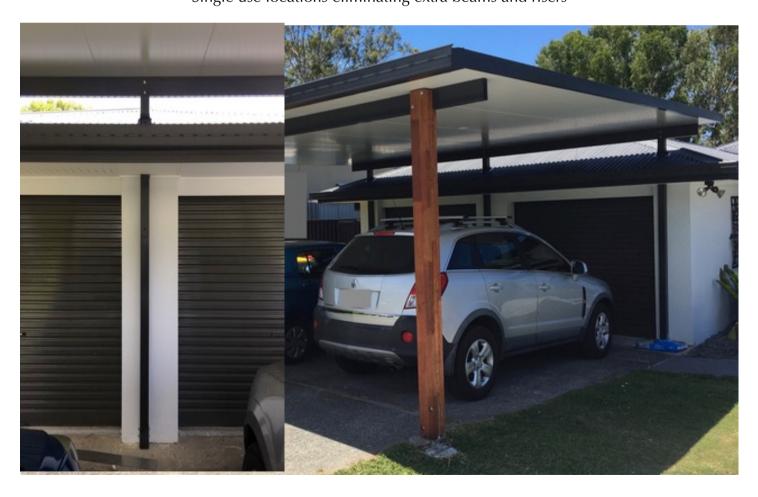

## FULL HEIGHT ROOF RISER POST

Installed through existing roof with weather flashing (tin or tile) through soffit to ground USED FOR

Large openings- sliding glass doors, Stackers doors, roller doors

Steel truss frame- riser brackets are not engineering to be installed on steel truss frame
Single riser position- riser brackets are not engineered for singularly use
The FULL HEIGHT ROOF RISER POST advantage
Gives you the advantage of less penetration through the roof,
Stronger footing to ground
Single use locations eliminating extra beams and risers