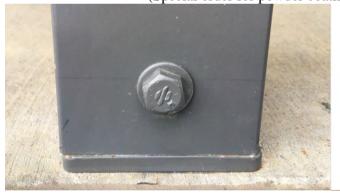

## WELDED BASE THE SQUARE BASE HAS 4 ANCHORING HOLES BASE PLATE APPROXIMATELY 193x193mm

**SHS** 

POSTS ARE NOTCHED TO SUIT 150X50MM & 200X50MM BEAMS (WILL NEED TO TRIM NOTCH TO SUIT 100X50MM) OR

PLAIN TO CONCRETE INTO POSITION OR TRIM TO HEIGHT