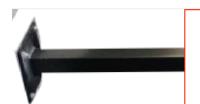

## **POSTS**

Either welded base or notched SHS or SHS plain

SHS POSTS OPTIONS
WELDED BASE POST (WILL NEED TO NOTCH)
OR

NOTCHED POST (150 OR 200mm)(Will need to trim for 100mm beams)

SHS footings are different to Timber post footings We have a selection of footing to suit SHS

## WELDED BASE THE SQUARE BASE HAS 4 ANCHORING HOLES BASE PLATE APPROXIMATELY 193x193mm

**SHS** 

POSTS ARE NOTCHED TO SUIT 150X50MM & 200X50MM BEAMS (WILL NEED TO TRIM NOTCH TO SUIT 100X50MM) OR

PLAIN TO CONCRETE INTO POSITION OR TRIM TO HEIGHT